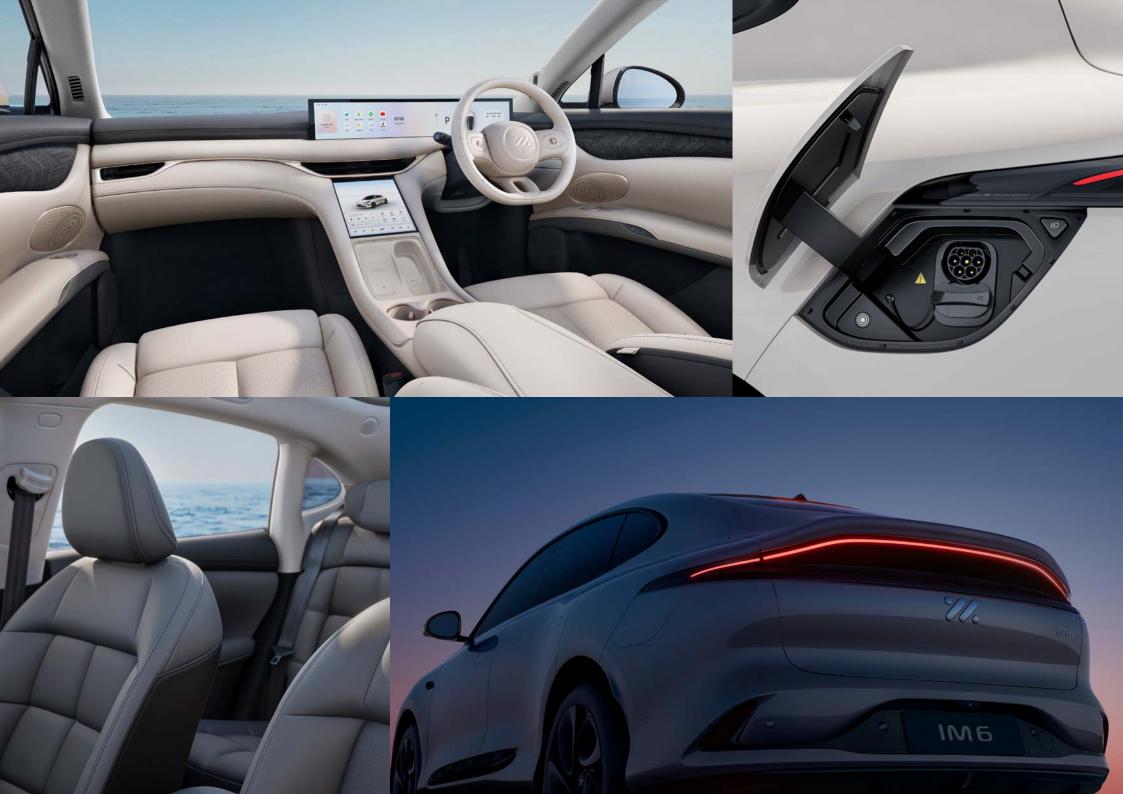

## **Technical Specifications**

|                                                                                 | IM6              | IM6 PLATINUM<br>RWD | IM6 PLATINUM<br>AWD |
|---------------------------------------------------------------------------------|------------------|---------------------|---------------------|
| INTERIOR                                                                        |                  | '                   | '                   |
| Double-glazed Silvering Thermal-insulating Panoramic Glassroof                  | •                | •                   | •                   |
| Fabric Headliner                                                                | •                | •                   | •                   |
| Laminated Glass (4 Doors)                                                       | •                | •                   | •                   |
| Rear Privacy Glass                                                              | •                | •                   | •                   |
| Sporty Steering Wheel (Heating / 4-way Manual Adjustment / Hands-off Detection) | •                | •                   | •                   |
| 256-color Ambient Light                                                         | •                | •                   | •                   |
| Anti-pinch Windows with One-click Up & Down                                     | •                | •                   | •                   |
| IM MAG Hub (5)*3                                                                | •                | •                   | •                   |
| Ventilated Wireless Mobile Charging Pad (Qi, 50W)                               | •                | •                   | •                   |
| USB Type-C Charge Port (Max: 60W)                                               | Front*1 + Rear*1 | Front*1 + Rear*1    | Front*1 + Rear*1    |
| 12V Power Sockets                                                               | Front*1 + Rear*1 | Front*1 + Rear*1    | Front*1 + Rear*1    |
| Rear Trunk Hook Hanger x 4                                                      | •                | •                   | •                   |
| Intelligent Cold & Warm Box                                                     | •                | •                   | •                   |
| CLIMATE CONTROL                                                                 |                  |                     |                     |
| 2-zone Automatic Air-conditioner (400V Heat Pump)                               | •                | -                   | -                   |
| 2-zone Automatic Air-conditioner (800V Heat Pump)                               | -                | •                   | •                   |
| Front Intelligent Invisible Air Vents                                           | •                | •                   | •                   |
| Rear Independent Air Vents                                                      | •                | •                   | •                   |
| Intelligent Air Quality System                                                  | •                | •                   | •                   |
| ACOUSTIC AND SEATS                                                              |                  |                     |                     |
| 20 Speakers (including 4 Sky Speakers)                                          | •                | •                   | •                   |
| Road Noise Control (RNC)                                                        | •                | •                   | •                   |
| Ultra-Soft Synthetic Leather Seats *4                                           | •                | •                   | •                   |
| 12-way Power Driver Seat (including 4-way Power Lumbar Support)                 | •                | •                   | •                   |
| Driver Seat Memory & Easy Entry                                                 | •                | •                   | •                   |
| Driver Seat Backrest Relax                                                      | •                | •                   | •                   |
| 6-way Power Front Passenger Seat                                                | •                | •                   | •                   |
| Front Seats 2-way Manual Legrest                                                | •                | •                   | •                   |
| Front Seats 2-way Manual Headrest                                               | •                | •                   | •                   |
| Front Seats Heating                                                             | •                | •                   | •                   |
| Rear Seats Heating                                                              | •                | •                   | •                   |
| Front Seats Ventilation                                                         | •                | •                   | •                   |
| Rear Seats Adjustable Backrest (18°)                                            | •                | •                   | •                   |
| Rear Foldable Seats (40/60)                                                     | •                | •                   | •                   |
| ISOFIX                                                                          | 3                | 3                   | 3                   |
| ADVANCED DRIVER-ASSISTANCE SYSTEM (ADAS)                                        |                  |                     |                     |
| One Touch iAD (Al Chauffeur)                                                    |                  |                     |                     |
| One Touch Park                                                                  | •                | •                   | •                   |
| One Touch Curbside Parking                                                      | •                | •                   | •                   |
| One Touch Pull Out                                                              | •                | •                   | •                   |
| One Touch Reverse                                                               | •                | •                   | •                   |
|                                                                                 |                  |                     |                     |