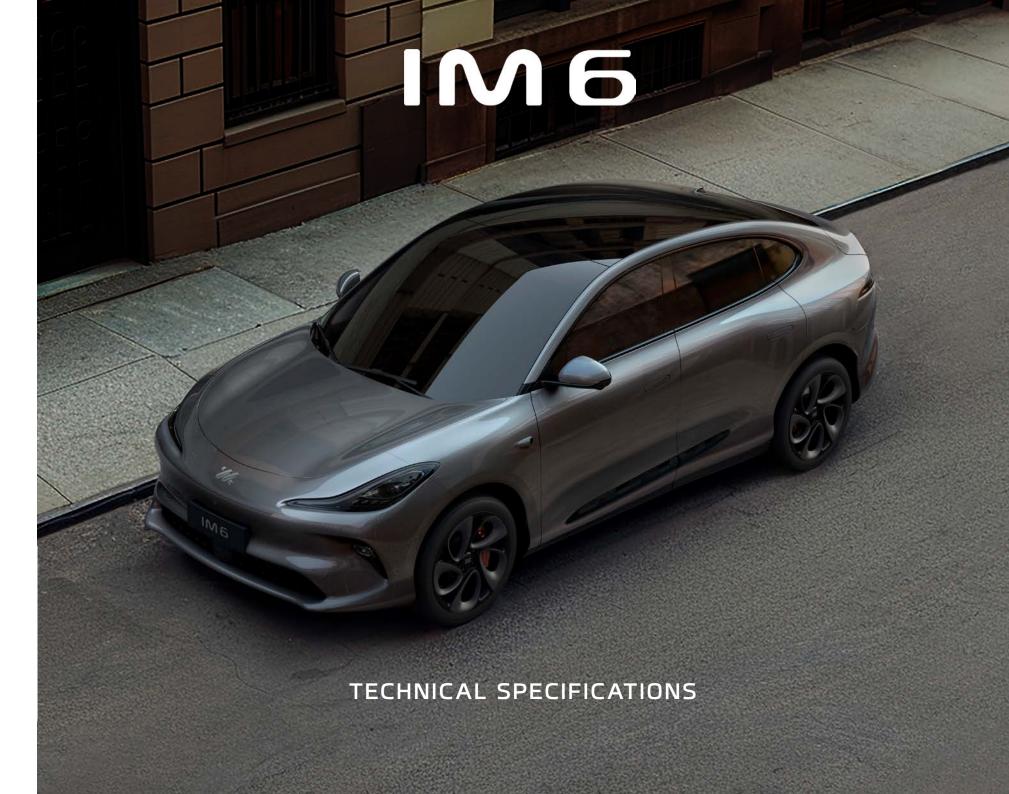

## **Technical Specifications**

|                                                        |   | IM6                    | IM6 PLATINUM<br>RWD  | IM6 PLATINUM<br>AWD       |  |
|--------------------------------------------------------|---|------------------------|----------------------|---------------------------|--|
| PARAMETER                                              |   |                        |                      |                           |  |
| Length / Width / Height (mm)                           |   |                        | 4,904 / 1,988 / 1,66 | 9                         |  |
| Wheelbase (mm)                                         |   | 2,950                  |                      |                           |  |
| Running Clearance (mm)                                 |   | 145 (Tare) 161 (Gross) |                      |                           |  |
| Drag Coefficient *1                                    |   | 0.242                  |                      |                           |  |
| Seats                                                  |   | 5                      |                      |                           |  |
| Front Trunk Capacity (L)                               |   | 32                     |                      |                           |  |
| Rear Trunk Capacity + Hidden Compartment Capacity (L)  |   | 665~1,640              |                      |                           |  |
| Tare Mass (kg)                                         |   | 2310                   | 2350                 | 2445                      |  |
| Unladen Mass (kg)                                      |   | 2310                   | 2350                 | 2445                      |  |
| Gross Vehicle Mass (kg)                                |   | 2731                   | 2771                 | 2861                      |  |
| PERFORMANCE                                            |   |                        |                      |                           |  |
| Drive Train                                            |   | RWD                    | RWD                  | AWD                       |  |
| Driving Range: NEDC Combined Cycle (km) 1              |   | 505                    | 670                  | 600                       |  |
| Driving Range: WLTP Combined Cycle (km) *1             |   | 450                    | 555                  | 505                       |  |
| Battery Capacity (kWh)                                 |   | 75                     | 100                  | 100                       |  |
| Battery Type                                           |   | LFP                    | NCM                  | NCM                       |  |
| Acceleration Time 0-100km/h (seconds) *1               |   | 6.4                    | 5.4                  | 3.48                      |  |
| Top Speed (kph) *1                                     |   | 200                    | 220                  | 240                       |  |
| Multiple Drive Mode                                    |   | •                      | •                    | •                         |  |
| POWERTRAIN                                             |   |                        |                      |                           |  |
| 800V SiC Platform                                      |   | -                      | •                    | •                         |  |
| 400V IGBT Platform                                     |   | •                      | -                    | -                         |  |
| Motor Maximum Power (kW)                               | 2 | 17 (Rear)              | 300 (Rear)           | 200 + 372<br>(Front+Rear) |  |
| Motor Maximum Torque (Nm)                              | 4 | 50 (Rear)              | 500 (Rear)           | 302 + 500<br>(Front+Rear) |  |
| On-Board Charging Unit (kW)                            |   |                        | 11 kW                |                           |  |
| Maximum DC Charging Power (kW)                         |   | 153                    | 396                  | 396                       |  |
| Estimated DC Charge Time (30% to 80%) (Mins)           |   | 20                     | 15.2                 | 15.2                      |  |
| Charge Port Type                                       |   | CCS Type 2             |                      |                           |  |
| Vehicle to Load Charging Function (V2L) (Max 6.6kW *2) |   | •                      | •                    | •                         |  |
| Maintenance-free Lithium Battery Low Voltage System    |   | •                      | •                    | •                         |  |
| Battery Thermal Management System                      |   | •                      | •                    | •                         |  |
|                                                        |   |                        |                      |                           |  |